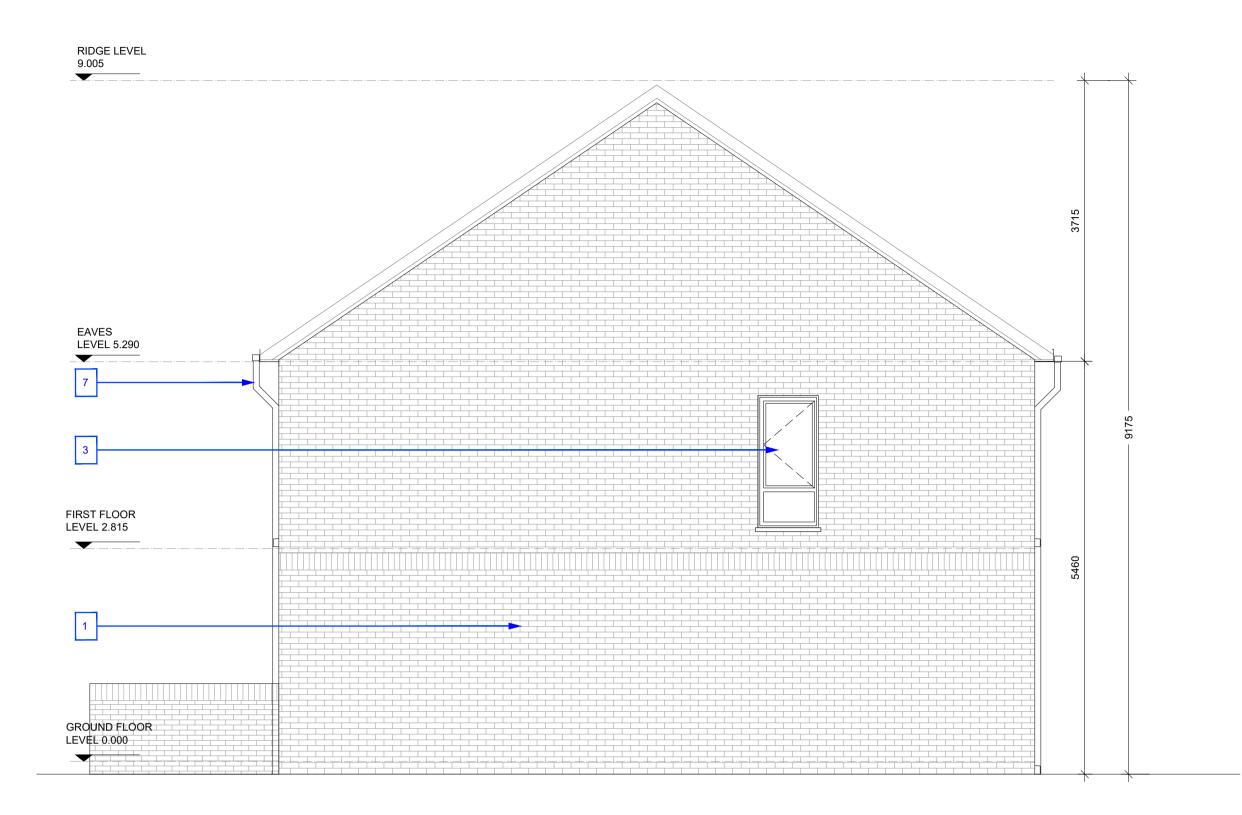

## MATERIAL LEGEND

| <ol> <li>Selected Brick</li> <li>Render to select finish</li> <li>Framed Window to select finish</li> <li>Framed Door to select finish</li> <li>Roof tile to select finish</li> <li>Metal railing to select finish</li> <li>Rainwater goods to select finish</li> </ol> |          |                     |  |
|-------------------------------------------------------------------------------------------------------------------------------------------------------------------------------------------------------------------------------------------------------------------------|----------|---------------------|--|
|                                                                                                                                                                                                                                                                         | Proposed | Required            |  |
| Unit Size:                                                                                                                                                                                                                                                              | 110m2    | 92 m2               |  |
| Aggregate Living/ Kitchen                                                                                                                                                                                                                                               | 57.2m2   | 34 m2               |  |
| Aggregate Bedroom                                                                                                                                                                                                                                                       | 32 m2    | 32 m2               |  |
| Aggregate Storage                                                                                                                                                                                                                                                       | 5 m2     | 5 m2                |  |
| Private Amenity                                                                                                                                                                                                                                                         | 60 m 2   | 60 m2               |  |
| Area Schedule (GIA)                                                                                                                                                                                                                                                     |          |                     |  |
| Level                                                                                                                                                                                                                                                                   |          | Area                |  |
| 00 Ground Level                                                                                                                                                                                                                                                         | 55.3 m²  | 55.3 m²             |  |
| 01 First Floor                                                                                                                                                                                                                                                          | 54.7 m²  | 54.7 m <sup>2</sup> |  |
| Grand total: 2                                                                                                                                                                                                                                                          | 110 m²   | 110 m <sup>2</sup>  |  |